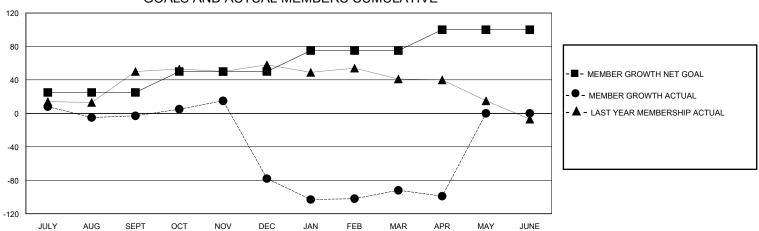

## District 316 J

Results as of: 5/31/2020

| GMT:          | LOCATION INDIA |             |               |                               |                       |                         |                                                    |  |
|---------------|----------------|-------------|---------------|-------------------------------|-----------------------|-------------------------|----------------------------------------------------|--|
|               | Club           | s           |               | Members RESULTS FOR 2019-2020 |                       |                         |                                                    |  |
|               | RESULTS FOR    | R 2019-2020 |               |                               |                       |                         |                                                    |  |
| QUARTER       | NEW CLUB GOAL  | NEW CLUBS   | DROPPED CLUBS | QUARTER MEMB                  | ER GROWTH NET<br>GOAL | MEMBER GROWTH<br>ACTUAL | DROPPED<br>MEMBERS ACTUAL<br>(including transfers) |  |
| JULY/AUG/SEPT | 1              | 0           | 0             | JULY/AUG/SEPT                 | 25                    | 28                      | 31                                                 |  |
| OCT/NOV/DEC   | 1              | 3           | 4             | OCT/NOV/DEC                   | 25                    | 75                      | 148                                                |  |
| JAN/FEB/MAR   | 1              | 0           | 1             | JAN/FEB/MAR                   | 25                    | 34                      | 36                                                 |  |
| APR/MAY/JUNE  | 2              | 0           | 0             | APR/MAY/JUNE                  | 25                    | 0                       | 7                                                  |  |