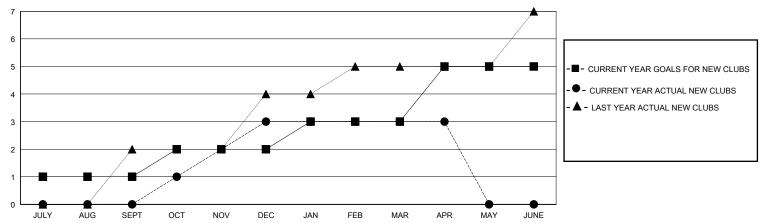

## District 316 J

Results as of: 5/31/2020

| GMT:          | LOCATION INDIA |             |               |                               |                       |                         |                                                    |  |
|---------------|----------------|-------------|---------------|-------------------------------|-----------------------|-------------------------|----------------------------------------------------|--|
|               | Club           | s           |               | Members RESULTS FOR 2019-2020 |                       |                         |                                                    |  |
|               | RESULTS FOR    | R 2019-2020 |               |                               |                       |                         |                                                    |  |
| QUARTER       | NEW CLUB GOAL  | NEW CLUBS   | DROPPED CLUBS | QUARTER MEMB                  | ER GROWTH NET<br>GOAL | MEMBER GROWTH<br>ACTUAL | DROPPED<br>MEMBERS ACTUAL<br>(including transfers) |  |
| JULY/AUG/SEPT | 1              | 0           | 0             | JULY/AUG/SEPT                 | 25                    | 28                      | 31                                                 |  |
| OCT/NOV/DEC   | 1              | 3           | 4             | OCT/NOV/DEC                   | 25                    | 75                      | 148                                                |  |
| JAN/FEB/MAR   | 1              | 0           | 1             | JAN/FEB/MAR                   | 25                    | 34                      | 36                                                 |  |
| APR/MAY/JUNE  | 2              | 0           | 0             | APR/MAY/JUNE                  | 25                    | 0                       | 7                                                  |  |